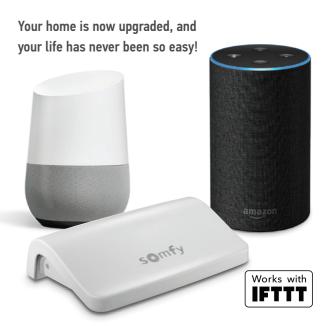

Enjoy the complete smart home experience with hands-free control using Google Home and Amazon Echo with IFTTT. Watch your home spring into action without having to lift a finger!

For radio technology that's easy to live with

## **Voice Control**

Enjoy the complete smart home experience with **IFTTT** (If This, Then That) compatibility, allowing you to operate your window coverings using simple voice commands to your Amazon Echo or Google Home device.

"Alexa, trigger movie time!"

"Ok Google, let's party!"

All your RTS products can be controlled using your voice or pre-set automations in the IFTTT app. Watch your home spring into action without having to lift a finger.

For more details on Voice Control and to learn how to set up your Connexoon Window RTS device with IFTTT, download the quick start guides available on our website.