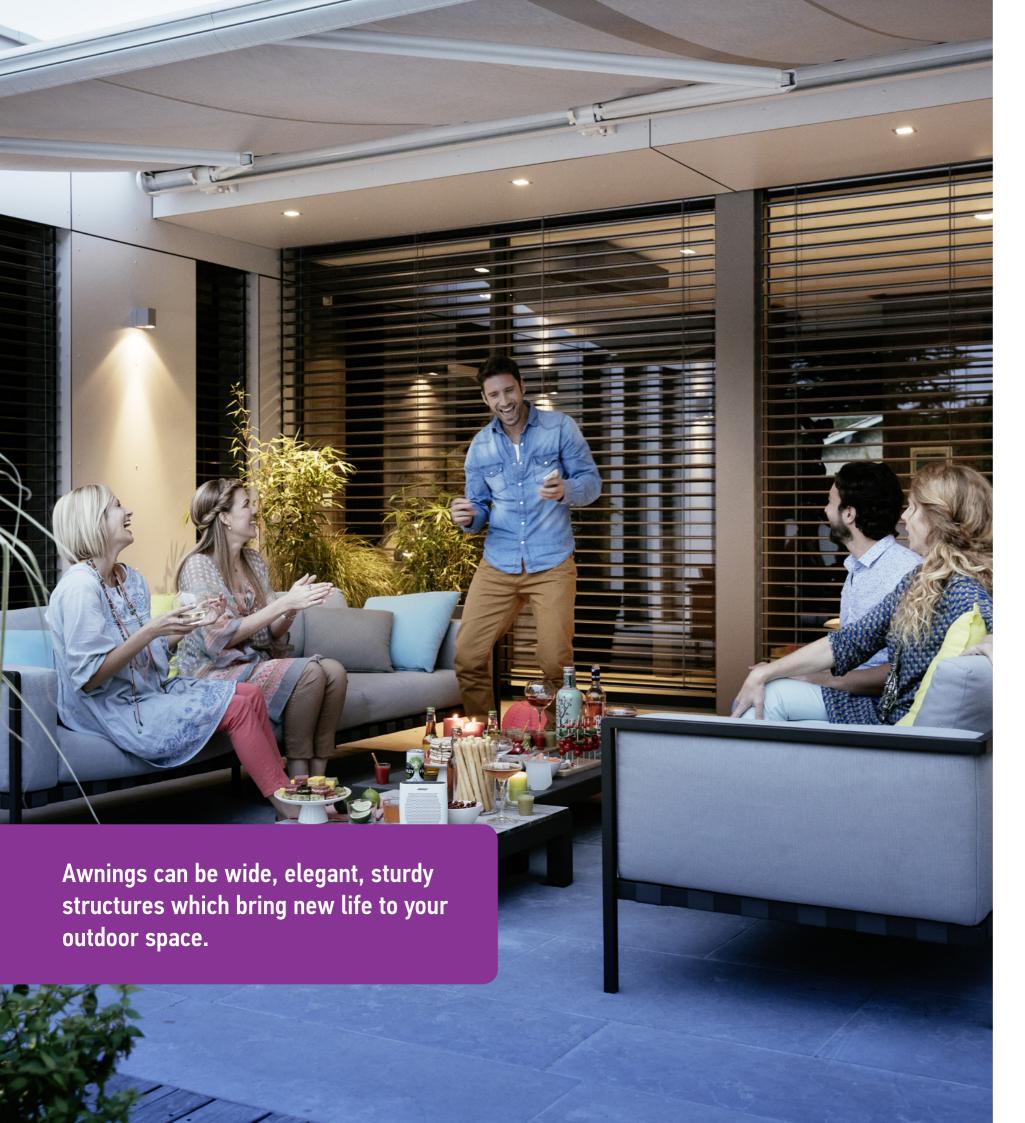

To enjoy your evenings outdoors lighting and heating can also be incorporated with the ability to be turned on and off via remote control, and can also be set to a timer. Lighting can also be incorporated into gardens or paths, making the space even more versatile. Your Somfy Expert retailer will help you make the right choice for your outdoor space.

Pergolas can include a retractable roof system, an opening roof system or straight drop screens which act as walls for added luxury and comfort. Add remote controlled lighting for the pergola, garden or pool and you have created an entertainer's paradise.