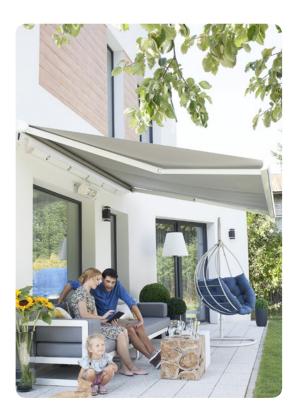

## Awnings

Awnings give you the flexibility to temporarily protect areas from the sun without the commitment or cost of a permanent structure.

With a Somfy-motorised awning, you are free to take full advantage of your outdoor space all year-round! Combining the sleek and attractive awning with the ability to expand or retract it at the touch of a button ensures it will be well used.

Awnings are available in a seemingly endless array of fabrics and there are many options to prioritise – weather-proofing, UV-resistance, strength, durability, shade provision and aesthetics all come into play. The awnings come in three styles – Folding arm awning, Semi-cassette awning and Full-cassette awning.

To enjoy your evenings outdoors lighting and heating can also be incorporated with the ability to be turned on and off via remote control, and can also be set to a timer. Lighting can also be incorporated into gardens or paths, making the space even more versatile. Your Somfy Expert retailer will help you make the right choice for your outdoor space.