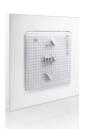

## Wall mounted controls

Install a wall-mounted switch for room-by-room control. The Smoove wall mounted control is available in three finishes for the display screen and seven contemporary frame colours to suit any décor. Suitable for all Somfy RTS motorised internal and external products, each Smoove unit operates a single product, or a single group of products.

Smoove 1 Operates all RTS roller shutters. internal or external vertical screens, blinds and awnings

Smoove 1 0/C Operates RTS curtains

0

my