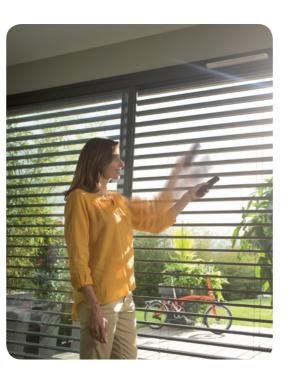

## **External venetian** blinds

Play with natural light using external venetian blinds.

Say goodbye to glare, when you precisely adjust the slats on your external venetians to let in the amount of light you want.

The ability to introduce sunshine while still maintaining your privacy changes the way you live in your home; making you more aware of the passage of the sun and how it changes through the seasons. External venetian blinds bring a feeling of luxury and sophistication to any home.

There is a large variety of external venetians to choose from: flat or rounded, wide or narrow, aluminium or wood. The style of slat is chosen for aesthetics but also for performance. These choices directly influence the performance of your venetians and affect glare reduction, lighting, and help to optimise shade or wind tolerance. These factors all contribute to how energy efficient your home can be and you will be surprised at the positive impact on your heating and cooling costs. Ask your Somfy Expert retailer about which external venetians will best suit your lifestyle.

## **Benefits**

- Give the greatest ability to control natural light
- Can be set to a pre-programmed 'favourite position' with the push of a button
- Come in a variety of different shades to suit every façade
- · Can be fitted with a wind sensor which will fully retract the blind position if it becomes too windy
- Are also **compatible with a sun sensor** which will automatically adjust the slats to reduce or increase the indoor temperature and light level
- Can be operated by the Smoove wall mounted unit, by remote control, via the Connexoon Window RTS app or with voice control