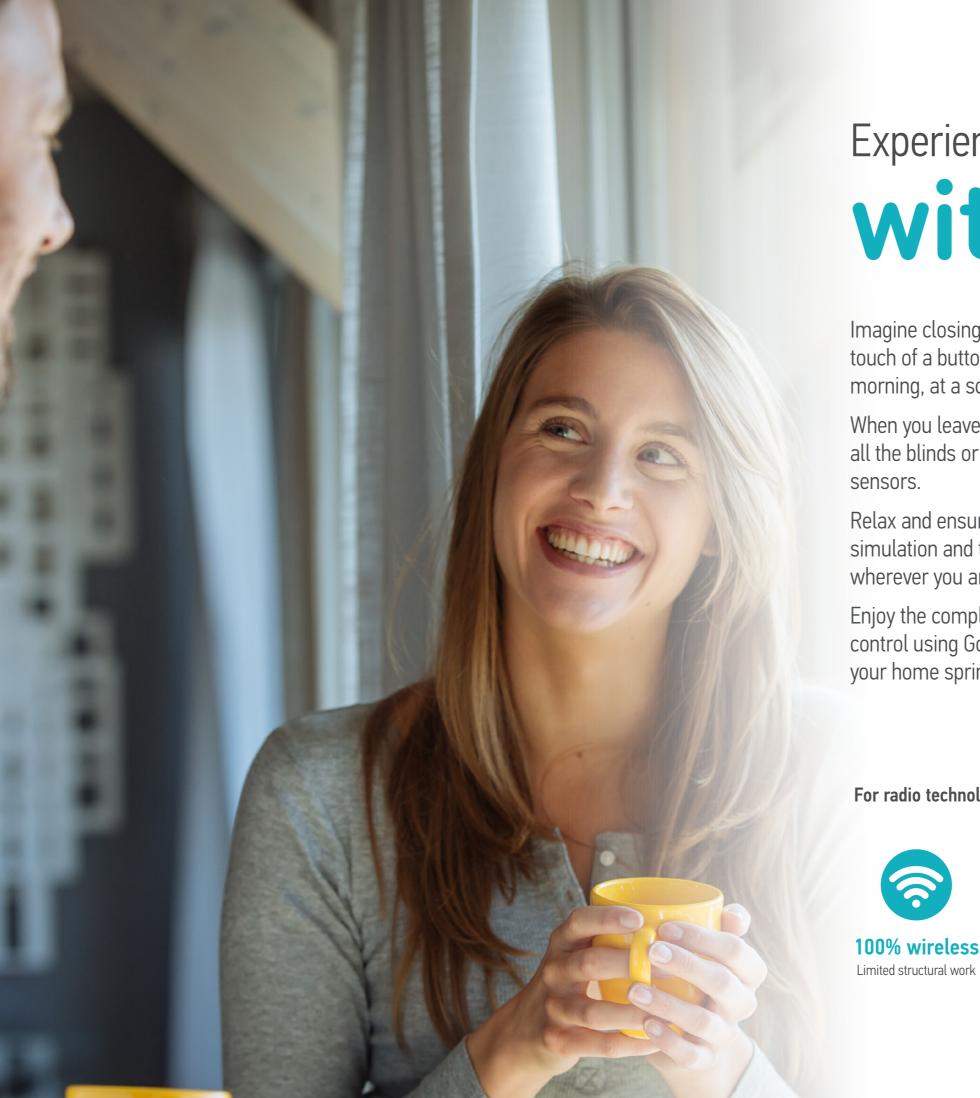

# Experience a truly connected home with Somfy

Imagine closing the blinds in your bedroom each night at the touch of a button and being woken by gentle sunlight in the morning, at a scheduled time that suits you.

When you leave home, you no longer need to remember to close all the blinds or retract your awning, thanks to Somfy's timers and sensors.

Relax and ensure peace of mind while on holiday with presence simulation and the ability to control your window coverings from wherever you are in the world, right from your smartphone.

Enjoy the complete smart home experience with hands-free control using Google Home and Amazon Echo with IFTTT. Watch your home spring into action without having to lift a finger!

For radio technology that's easy to live with