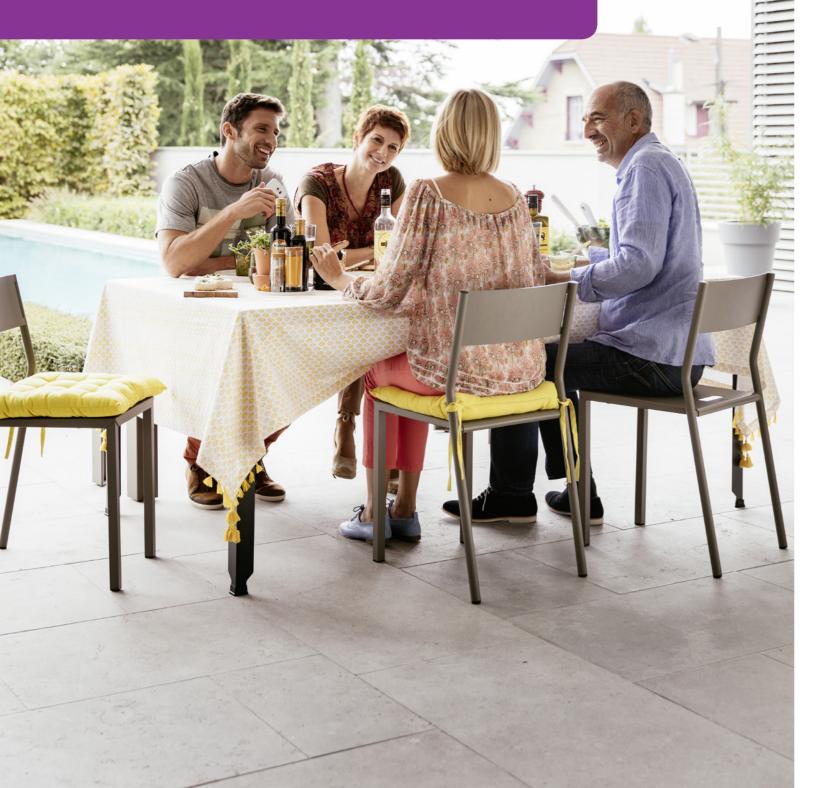

## Interior blinds and curtains

Live in comfort and enjoy the elegance of interior blinds and curtains, powered by Somfy.

Create an interior that reflects your personality and let Somfy do the hard work for you. Automating control of your blinds or curtains is the simplest way to change how you use your space; quite simply, it changes how you live. Play with natural light, and create your own ambiances to achieve privacy, peace and tranquility.

Whatever your design preference – curtains, venetian blinds, roller blinds, roman (or pleated) blinds – Somfy has an automated solution right for you.

Motorisation means no hanging cords, so you're free to relax in a child-friendly and pet-safe setting.

Additionally, you can unwind and enjoy perfect peace and quiet with our silent range of motors.

Indulge in the sophistication of adjusting your blinds and curtains using a remote, smartphone or voice control. The next generation of easy living is available with Somfy.